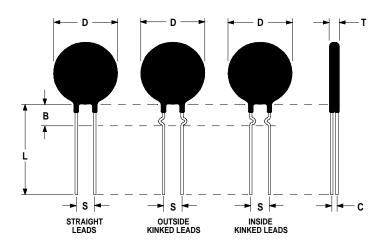

## **Mechanical Specifications:**

| D                | $20.0 \pm 1.0 \text{ mm}$ |
|------------------|---------------------------|
| T                | $5.0 \pm 0.2 \text{ mm}$  |
| Lead Diameter    | $1.0 \pm 0.1 \text{ mm}$  |
| S                | $7.8 \pm 2.0 \text{ mm}$  |
| L                | $38.0 \pm 9.0 \text{ mm}$ |
| Straight Leads   | $5.0 \pm 1.0 \text{ mm}$  |
| Coating Run Down |                           |
| В                | $11.5 \pm 3.5 \text{ mm}$ |
| С                | $3.82 \pm 1.0 \text{ mm}$ |